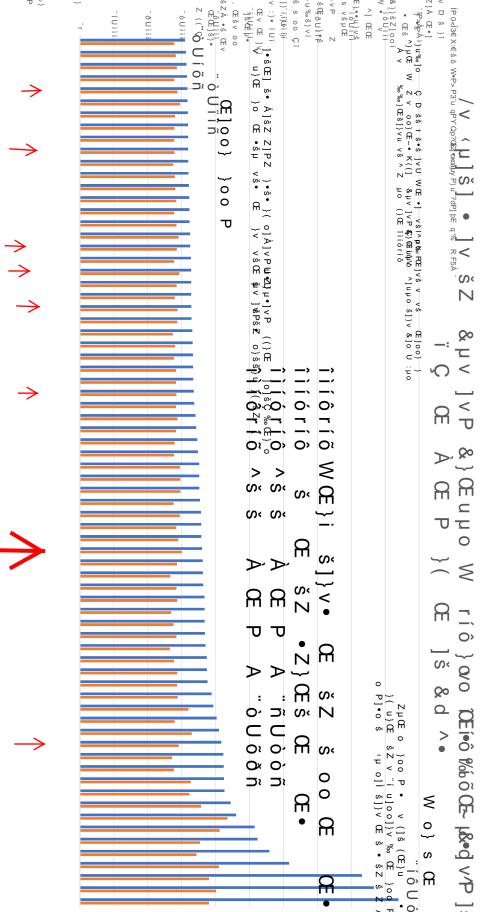

## Gavilan Joint Community College District Projections For General Fund

| Beginning Fund Balance 2,833,708 Ending Fund Balance \$ 4,353,229 |                |             | Net Change in Fund Balance \$ 1,519,521 | Net Transfers Out 1,722,828 | Excess Revenues over Expenditures 3,242,349 | Total Expenses \$ 31,280,243 | Capital Outlay 508,971 | Services & Other Operating Exp. 5,565,222 | Books & Supplies 463,025 | Benefits 7,319,268 | Classified Salaries 5,626,814 | Certificated Salaries 11,796,943 | Expenses | Total Ongoing Revenues \$ 34,522,592 | Local 19,162,972 | State 15,358,880 | Federal \$ 740 | Revenues | Description Actuals   |       |
|-------------------------------------------------------------------|----------------|-------------|-----------------------------------------|-----------------------------|---------------------------------------------|------------------------------|------------------------|-------------------------------------------|--------------------------|--------------------|-------------------------------|----------------------------------|----------|--------------------------------------|------------------|------------------|----------------|----------|-----------------------|-------|
|                                                                   | \$ 4,620,418   | 4,353,229   | \$ 267,189                              | 1,488,909                   | 1,756,098                                   | \$ 32,154,224                | 1,274,031              | 5,186,844                                 | 535,921                  | 6,878,927          | 5,723,397                     | 12,555,104                       |          | 33,910,322                           | 27,403,725       | 6,506,597        | <b>⇔</b>       |          | 2016/17<br>Actuals    | 22.01 |
| -                                                                 | 3 \$ 1 220 225 | 9 4,353,229 | 9 \$ (3,133,004)                        | 1,460,386                   | 3 (1,672,618)                               | 4 \$ 36,577,679              | 1 365,040              | 4 7,285,047                               | 1 511,499                | 7,388,625          | 7,153,509                     | 4 13,873,959                     |          | 2 \$ 34,905,061                      | 5 29,364,009     | 7 5,541,052      | <b>⇔</b>       |          | 2017/18<br>Projection | )     |
|                                                                   | \$ (2,159,239) | 1,220,225   | \$ (3,379,464)                          | 1,552,464                   | (1,827,000)                                 | \$ 37,241,399                | 306,616                | 6,821,678                                 | 612,945                  | 8,080,456          | 8,043,383                     | 13,376,321                       |          | \$ 35,414,399                        | 31,757,908       | 3,656,491        | <del>\$</del>  |          | 2018/19<br>Projection | )     |