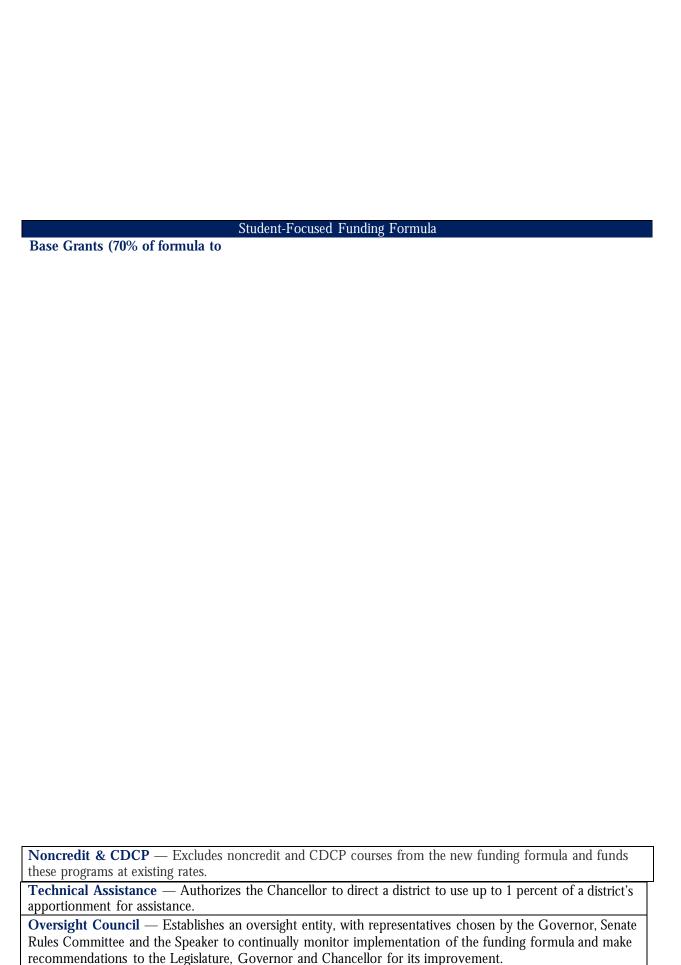

1. 2018-19 Allocations



## Gavilan Joint Community College District Projections For General Fund

| Beginning Fund Balance 2,833,708 Ending Fund Balance \$ 4,353,229 |                |             | Net Change in Fund Balance \$ 1,519,521 | Net Transfers Out 1,722,828 | Excess Revenues over Expenditures 3,242,349 | Total Expenses \$ 31,280,243 | Capital Outlay 508,971 | Services & Other Operating Exp. 5,565,222 | Books & Supplies 463,025 | Benefits 7,319,268 | Classified Salaries 5,626,814 | Certificated Salaries 11,796,943 | Expenses | Total Ongoing Revenues \$ 34,522,592 | Local 19,162,972 | State 15,358,880 | Federal \$ 740 | Revenues | Description Actuals   |       |
|-------------------------------------------------------------------|----------------|-------------|----------------